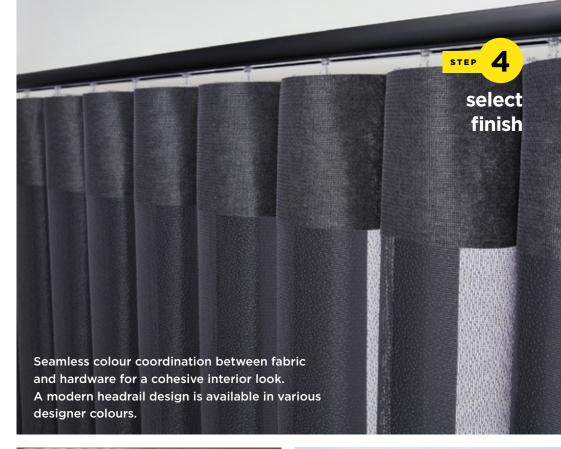

# why choose dc+b Veri Shades®

A contemporary take on a classic window covering, our locally made Veri Shades® combine the versatility of a Vertical Blind with the elegance of a Sheer Curtain.

Our revitalised fabric collection offers a range of colours to suit both modern and traditional interiors, also providing a balance of style, durability and child safety with simple blade rotation.

Featuring the premium Edge Vertical Track system and soft Veri Shades® fabric, the new Veri Shades® collection provides the perfect balance of style, durability and child safety features to complement any home interior style and living needs.