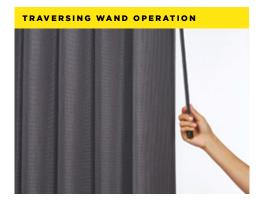

### select control type

Featuring the Australian designed and developed Edge Vertical System, our Veri Shades® offer a premium hardware and operating system for ultimate performance, durability and smooth control.

Available with two operating options: Chain and Cord or Traversing Wand, our Veri Shades\* fabric can be easily tilted with option to stack to the left, right or split stack for an unobstructed view.

- + Child + Pet safe
- + Easy to use
- Glide wand across track to open or close
- + Twist wand to tilt fabric
- Smooth, effortless + quiet operation
- Available for left + right stack only