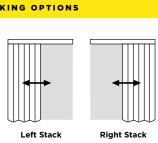

### STACKING OPTIONS

Split Stack

CHARLE OF THE PROPERTY. minim minim

Made from 100% polyester, our Veri Shades® fabric offers durable properties such as fade resistance and Ultra Violet (UV) protection to help preserve the fabric and home furnishings from fading.

Available with two operating options: Chain and Cord or Traversing Wand, our Veri Shades\* fabric can be easily tilted with option to stack to the left, right or split stack for an unobstructed view.

- + Child + Pet safe
- + Easy to use
- Glide wand across track to open or close
- + Twist wand to tilt fabric
- Smooth, effortless + quiet operation
- Available for left + right stack only

- + Heavy duty chain + cord
- Beaded chain allows you to rotate the fabric vanes to the desired position
- Cord can be used to stack the shade
- + Smooth, effortless + quiet operation
- Available in left, right and split stack