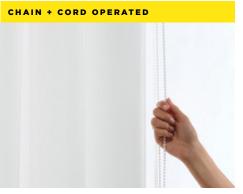

### select control type

Featuring the Australian designed and developed Edge Vertical System, our Veri Shades® offer a premium hardware and operating system for ultimate performance, durability and smooth control.

- + Heavy duty chain + cord
- Beaded chain allows you to rotate the fabric vanes to the desired position
- Cord can be used to stack the shade
- + Smooth, effortless + quiet operation
- Available in left, right and split stack