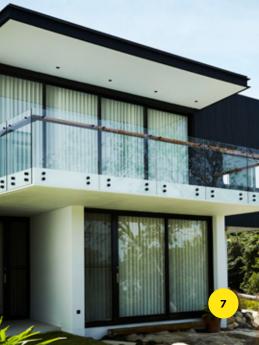

# why choose dc+b Veri Shades®

A contemporary take on a classic window covering, our locally made Veri Shades® combine the versatility of a Vertical Blind with the elegance of a Sheer Curtain.

Our revitalised fabric collection offers a range of colours to suit both modern and traditional interiors, also providing a balance of style, durability and child safety with simple blade rotation.

Featuring the premium Edge Vertical Track system and soft Veri Shades® fabric, the new Veri Shades® collection provides the perfect balance of style, durability and child safety features to complement any home interior style and living needs.

### FACE / ARC FIT

- Veri Shades<sup>®</sup> installed on window frame (arc) or wall
- + Improves blockout of light + privacy
- + When pulled across allows you to maximise your views + the natural light entering into your home
- + Ideal choice if installing our Veri Shades® by itself on vour window
- + Ideal choice if using on a doorway
- + Face fitting allows you to fully stack back the blades and if there is room either side of the window the blades can be taken past the window to maximise your view