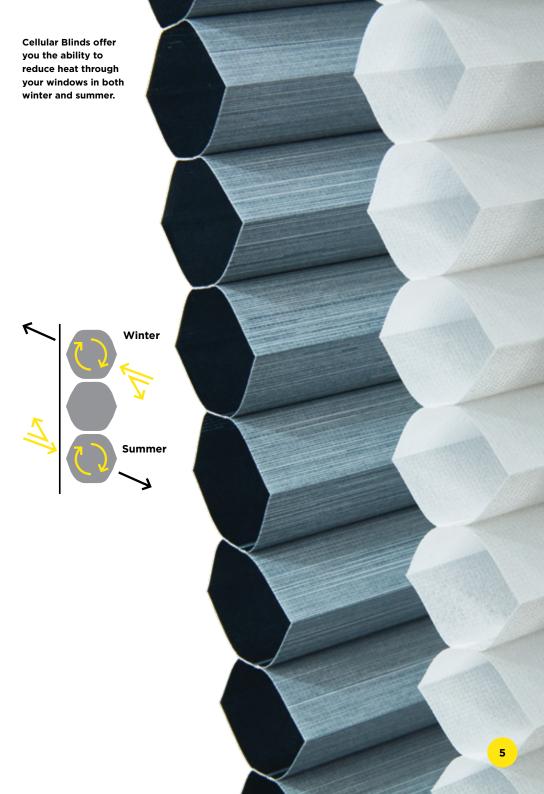

# superior energy efficiency

Save up to 46-48%\* more on your heating and cooling costs compared to a standard Roller Blind!

Cellular Blinds are designed with a unique honeycomb cell shape that creates pockets of energy-saving insulation.

The cell construction traps air and makes it more difficult for heat energy to transfer in and out of the window, improving energy efficiency and reducing your heating and cooling costs in both winter and summer.