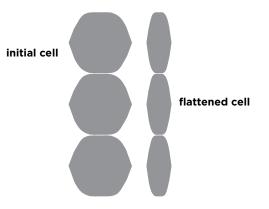

# pleat retention with D-Cell

## NON D-CELL

Replica Cellular fabrics without D-Cell look round initially, but over time they flatten out and the crisp pleat becomes flat.

## D-CELL

With 20mm Cellular Blinds, you are assured your pleats will stay crisp over time.