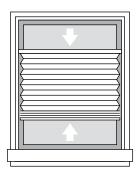

# cordless

Cordless lifting system where the Cellular Blind raises and lowers by moving the rail either up or down.

## motorised

Effortless operation at the press of a button where the bottom of the Blind is either raised or lowered with a remote control.

Cordless lifting system for raising and lowering at the touch of a finger.

#### CORDLESS

- + Ultimate choice for child safety
- + Easy + smooth handling
- + Clean, modern look with no cords

Effortless operation at the press of a button.