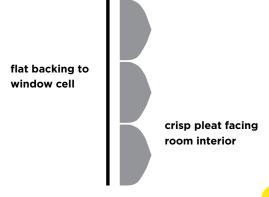

# smaller light gaps

The headrail has been cleverly designed to ensure minimal light gaps with only a 5mm light gap at each end and a brush insert creating a complete seal at the top to block out light.

A standard Roller Blind has approximately 15mm light gaps at each end and no complete light seal at the top so Cellular Blinds light control and energy efficiency is far superior.

This makes them perfect for nurseries kids rooms and bedrooms for night shift workers.