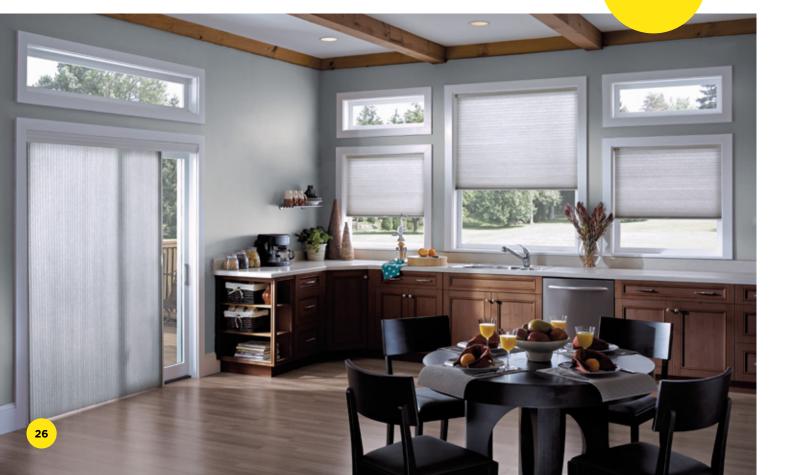

# why choose dc+b cellular blinds

Our Cellular Blinds combine style, versatility and functionality to offer an innovative and energy efficient window covering solution to suit your home.

A variety of operating systems and design options provide the ultimate in light and privacy control whilst slimline hardware minimises light gaps.

# larger spans

Larger windows usually require more than one Blind to be linked together.

Cellular Blinds are one of the only true window covering solutions for large windows, handling widths of just over 4m wide with one single Blind.