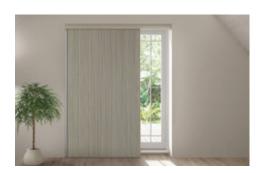

#### GLIDESHIFT

- + Available in pull handle option only
- + Ultimate choice for child safety
- + Clean, modern look with no cords
- + Perfect for doorways and voids

## **Introducing the Glideshift**

This newly designed system partners with a selection of our stylish and functional energy efficient fabrics with a variety of design options available. Like all Cellular Blinds, Glideshift provides superior insulating properties to control room temperature without compromising on style.

Operation is via a pull handle which enables Glideshift to move the Blinds open and closed.

- + Unique design
- + Custom made to fit any window
- + Stringent quality control + testing
- + Child + pet safe controls
- + Practical + neat finish
- + Smooth + quiet operation
- + Easy maintenance

## design options

Glideshift is available in 4 design options to suit all types of door openings or spaces.