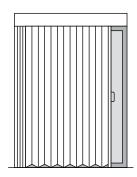

#### MOTORISED

- + Ultimate choice for child safety
- + Can operate larger spanning Blinds
- + Clean, modern look with no cords

\* Remote varies depending on motor selection

Operation is via a pull handle only which enables the Glideshift to move the Blinds open and closed.

#### GLIDESHIFT

- + Available in pull handle option only
- + Ultimate choice for child safety
- + Clean, modern look with no cords
- + Perfect for doorways and voids

Operation is via a pull handle which enables Glideshift to move the Blinds open and closed.

- + Unique design
- + Custom made to fit any window
- + Stringent quality control + testing
- + Child + pet safe controls
- + Practical + neat finish
- + Smooth + quiet operation
- + Easy maintenance