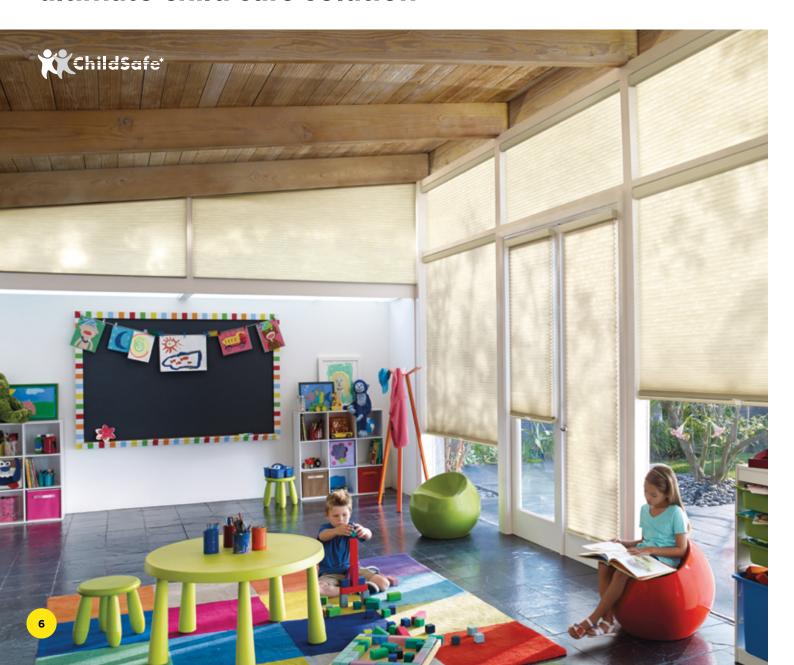

# ultimate child safe solution

Cellular Blinds are the ultimate in child-safe window coverings offering innovative operating systems to enhance the safety of children and pets.

A standard Roller Blind has approximately 15mm light gaps at each end and no complete light seal at the top so Cellular Blinds light control and energy efficiency is far superior.

This makes them perfect for nurseries kids rooms and bedrooms for night shift workers.