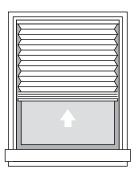

## BOTTOM-UP

Available with:

- + CordLoop
- CordLess
- Motorised

Available with:

- + CordLoop
- CordLess

the bottom.

**Duo-Lite**One Blind combining two fabric opacities.

Bottom-Up
Blind can be
adjusted from both
top and bottom.

Top-Down/

Glideshift

A specially designed control option for use with sliding and patio doors as well as wide